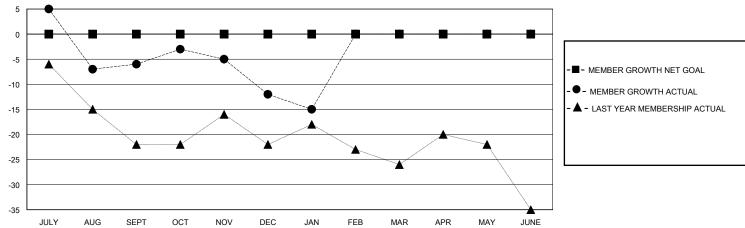

## District 9 SE

GMT: LOCATION IOWA GMT CA

| Clubs         |               |             |               | Members               |                        |                         |                                                    |  |  |
|---------------|---------------|-------------|---------------|-----------------------|------------------------|-------------------------|----------------------------------------------------|--|--|
|               | RESULTS FOR   | R 2023-2024 |               | RESULTS FOR 2023-2024 |                        |                         |                                                    |  |  |
| QUARTER       | NEW CLUB GOAL | NEW CLUBS   | DROPPED CLUBS | QUARTER MEME          | BER GROWTH NET<br>GOAL | MEMBER GROWTH<br>ACTUAL | DROPPED<br>MEMBERS ACTUAL<br>(including transfers) |  |  |
| JULY/AUG/SEPT | 0             | 0           | 0             | JULY/AUG/SEPT         | 0                      | 15                      | 21                                                 |  |  |
| OCT/NOV/DEC   | 0             | 0           | 0             | OCT/NOV/DEC           | 0                      | 9                       | 15                                                 |  |  |
| JAN/FEB/MAR   | 0             | 0           | 0             | JAN/FEB/MAR           | 0                      | 11                      | 13                                                 |  |  |
| APR/MAY/JUNE  | 0             | 0           | 0             | APR/MAY/JUNE          | 0                      | 0                       | 0                                                  |  |  |